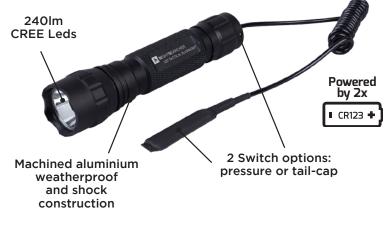

## **Tactical Torch:**

| )<br>120<br>g  | 1.4hrs<br>240lm | 5hrs<br>240lm |
|----------------|-----------------|---------------|
| Light coverage |                 | <u> </u>      |
|                | 0m              | 400m          |

## **Key features:**

- Robust polycarbonate lens
- Precision reflector to create a smooth beam without spots or rings
- Designed to meet IP65

#### Supplied with:

- Supplied with:
- Tail end switch
- Batteries
- Pressure switch bracket