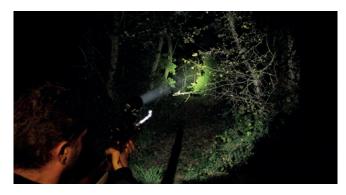

# **Key features:**

- Rechargeable Li-ion battery
- · 1000 Lumens light output
- 500 Metre beam
- Battery status indicator
- · 2hrs 30 Runtime
- Designed to meet IP65
- Weather resistance