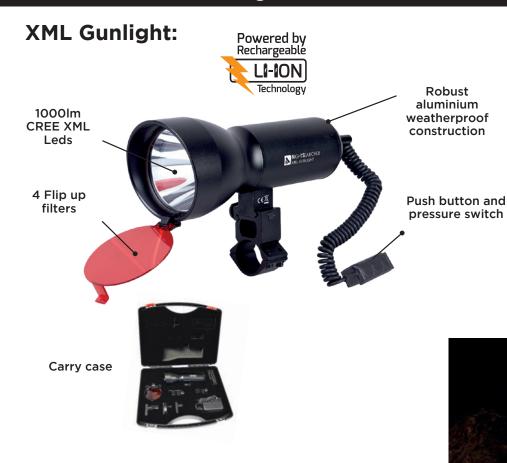

# **Key features:**

- Rechargeable Li-ion battery
- · 1000 Lumens light output
- 500 Metre beam
- Battery status indicator
- · 2hrs 30 Runtime
- Designed to meet IP65
- Weather resistance

#### Supplied with:

- AC charger
- · 25.4mm and 30mm mounts
- Allen key
- Stock mounted pressure switch
- Changeable colour flip-up filters, red, yellow, green and blue
- Carry case