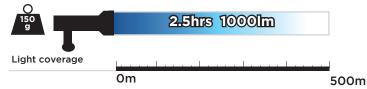

# **Key features:**

- Rechargeable Li-ion battery
- · 1000 Lumens light output
- 500 Metre beam
- Battery status indicator
- · 2hrs 30 Runtime
- Designed to meet IP65
- Weather resistance