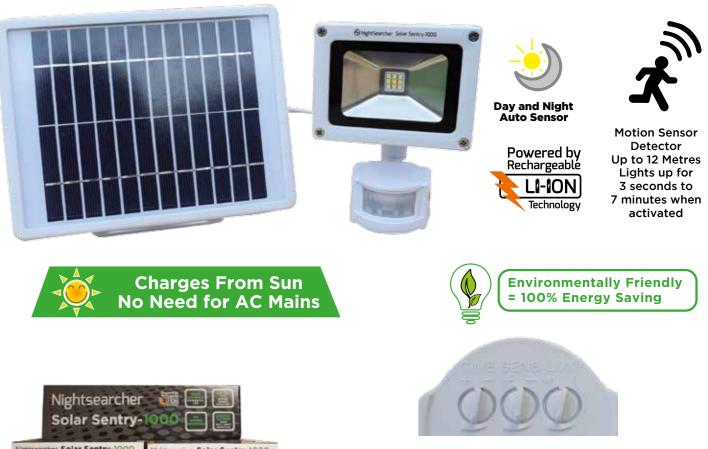

# **Solar Powered Security Light**

| Nightsearcher<br>Solar Sentry- |                                |
|--------------------------------|--------------------------------|
| Nentearcher: Solar Sentry-1000 | Nghtsearcher Solar Sentry-1000 |
| SoLAR POWERED SECURITY LIGHT   | SOLAR POWERED SECURITY LIGHT   |

## Key features:

- Powerful 1000 lumens
- · Easy installation No wires
- Day & night auto sensors
- Efficient solar panel Fully recharges in 8-10 hours
- 12 Metre sensor detection -
- Adjustable 3 seconds to 7 minutes • Robust aluminium housing
- IP44 Waterproof rating
- No running costs 100% Energy savings
- 2.5 Metre cable

Perfect for around the home, giving lighting to driveways and adding security.

| PRODUCT CODE      | DIMENSIONS             | WEIGHT |
|-------------------|------------------------|--------|
| NSSOLARSENTRY1000 | (L)170x(W)115x(D)105mm | 513g   |