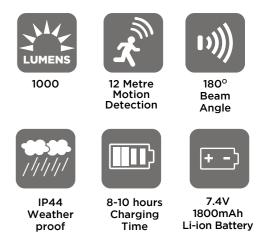

## Key features:

- Powerful 1000 lumens
- · Easy installation No wires
- Day & night auto sensors
- Efficient solar panel Fully recharges in 8-10 hours
- 12 Metre sensor detection -
- Adjustable 3 seconds to 7 minutes • Robust aluminium housing
- IP44 Waterproof rating
- No running costs 100% Energy savings
- 2.5 Metre cable