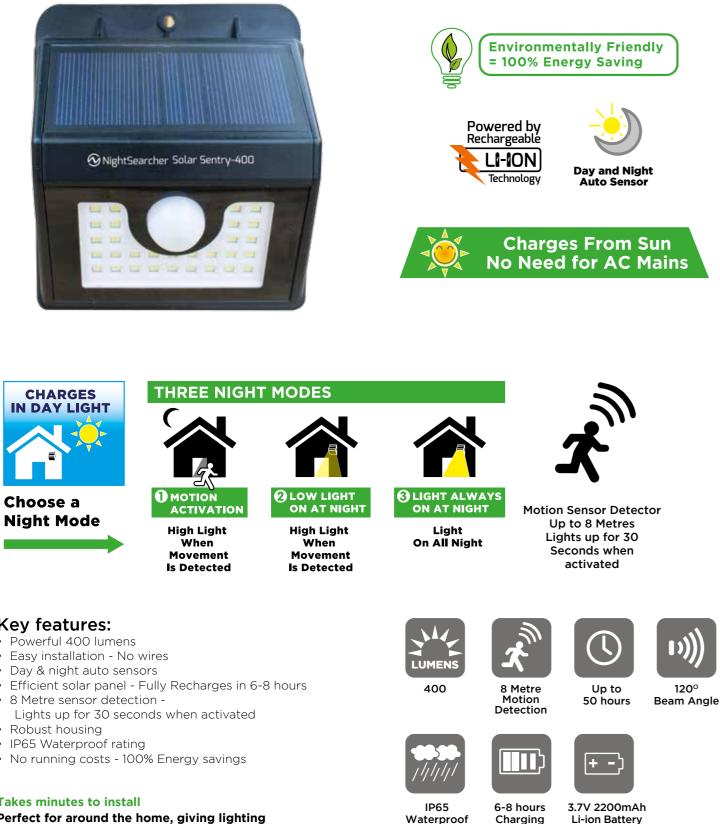

Key features:

- Powerful 400 lumens
- Easy installation No wires
- Day & night auto sensors
- Efficient solar panel Fully Recharges in 6-8 hours
- 8 Metre sensor detection -Lights up for 30 seconds when activated
- Robust housing
- IP65 Waterproof rating
- No running costs 100% Energy savings

## **Takes minutes to install**

Perfect for around the home, giving lighting to driveways and adding security.

| PRODUCT CODE     | DIMENSIONS            | WEIGHT |
|------------------|-----------------------|--------|
| NSSOLARSENTRY400 | (L)115x(W)103x(D)42mm | 180g   |