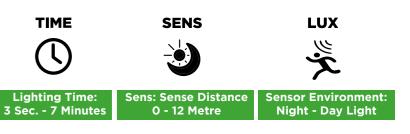

ing security.

| PRODUCT CODE      | DIMENSIONS             | WEIGHT |
|-------------------|------------------------|--------|
| NSSOLARSENTRY1000 | (L)170x(W)115x(D)105mm | 513g   |

Key features:

- Powerful 400 lumens
- Easy installation No wires
- Day & night auto sensors
- Efficient solar panel Fully Recharges in 6-8 hours
- 8 Metre sensor detection -Lights up for 30 seconds when activated
- Robust housing
- IP65 Waterproof rating
- No running costs 100% Energy savings

## **Takes minutes to install**

Perfect for around the home, giving lighting to driveways and adding security.

| PRODUCT CODE     | DIMENSIONS            | WEIGHT |
|------------------|-----------------------|--------|
| NSSOLARSENTRY400 | (L)115x(W)103x(D)42mm | 180g   |

Rating

Time

**Motion Sensor Controls:**