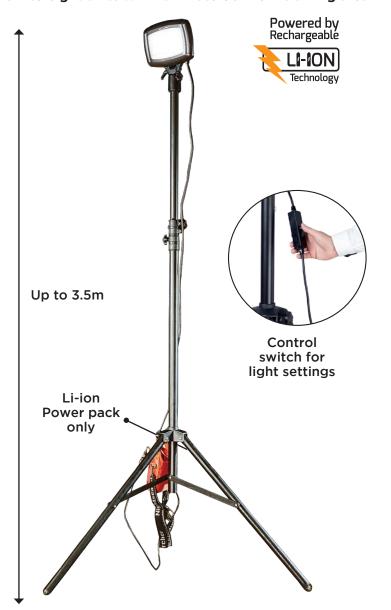

#### Supplied with:

- Lamp, power pack (18Ah Li-ion, 24/38Ah SLA)
- 3.5m Tripod and mains chargers

#### **Tripod**

- Robust aluminium Tripod
- Adjustable 3 section part with safety locking pins
- Extendable height from 1.5m to 3.5m

#### **Power Pack**

- · Easy to transport and store
- Battery status indicator (24/38Ah SLA)
- · Manufactured in virtually unbreakable polyethylene plastic
- · Silent operation, no noise pollution

### 2 Battery Choices:

PRODUCT CODE DIMENSIONS

NSSOLARISMEGA16K-18.A/H-LI-ION (H)330x(L)350x(D)310mm (head/case)