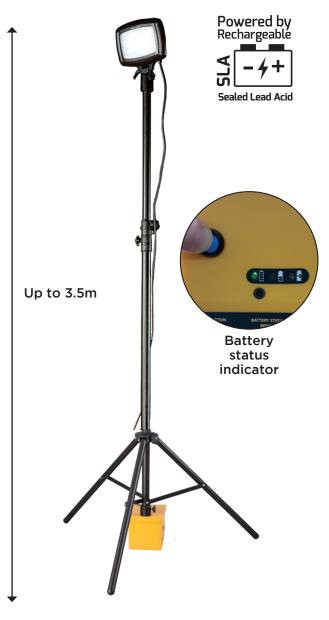

#### Supplied with:

- Lamp, power pack (18Ah Li-ion, 24/38Ah SLA)
- 3.5m Tripod and mains chargers

#### **Tripod**

- Robust aluminium Tripod
- Adjustable 3 section part with safety locking pins
- Extendable height from 1.5m to 3.5m

#### **Power Pack**

- · Easy to transport and store
- Battery status indicator (24/38Ah SLA)
- · Manufactured in virtually unbreakable polyethylene plastic
- · Silent operation, no noise pollution