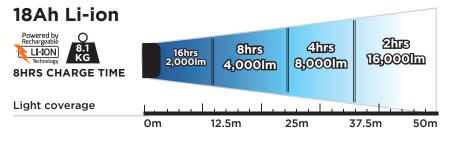

#### **Key features:**

- Up to 16,000 lumens
- · High, medium and low power options
- · Tough impact resistant ABS plastic casing with polycarbonate lens (SLA model)
- · Cool running and glare free operation
- · Quick and easy to assemble
- · Robust weatherproof construction

### 2 Battery Choices:

PRODUCT CODE DIMENSIONS

NSSOLARISMEGA16K-18.A/H-LI-ION (H)330x(L)350x(D)310mm (head/case)