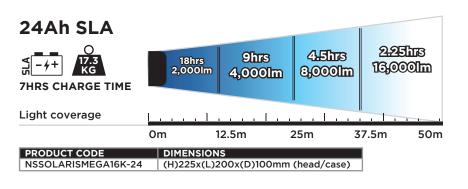

### 2 Battery Choices:

PRODUCT CODE DIMENSIONS

NSSOLARISMEGA16K-18.A/H-LI-ION (H)330x(L)350x(D)310mm (head/case)