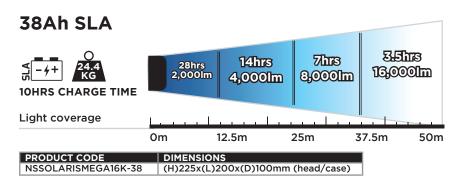

### 2 Battery Choices:

PRODUCT CODE DIMENSIONS

NSSOLARISMEGA16K-18.A/H-LI-ION (H)330x(L)350x(D)310mm (head/case)