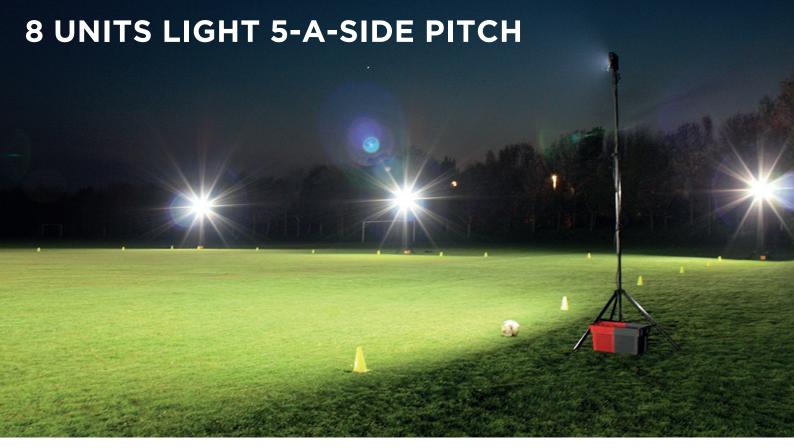

## **Designed For Temporary Floodlighting Large Areas**

Powerful rechargeable floodlight which is quick and easy to assemble. The MegaStar range is suitable for emergency services, military, construction sites and sports events where temporary lighting is needed. Six to eight units will illuminate 60x40m training area.