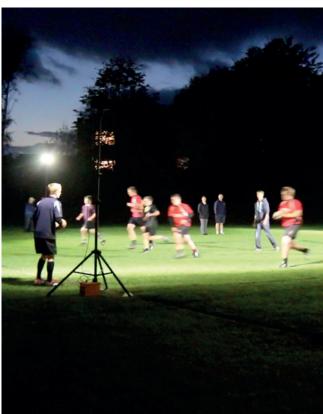

## **Designed For Temporary Floodlighting Large Areas**

Powerful rechargeable floodlight which is quick and easy to assemble. The MegaStar range is suitable for emergency services, military, construction sites and sports events where temporary lighting is needed. Six to eight units will illuminate 60x40m training area.