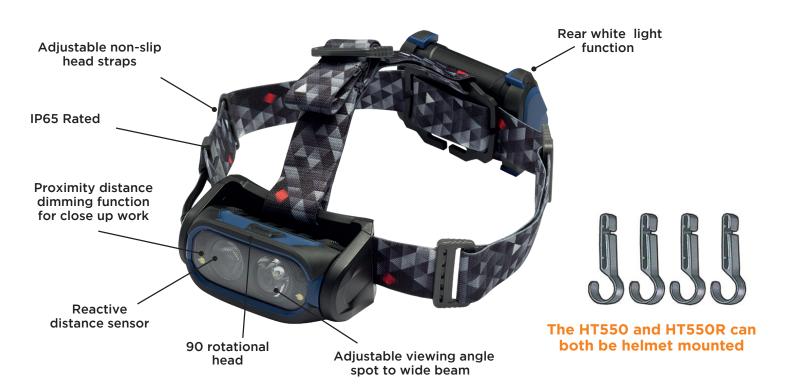

#### **HT550R Key features:**

- Rechargeable Li-ion head torch
- 550 Lumens light output
- 550m beam
- 3 Light modes: spot, wide beam and distance dimming
- Rechargeable via USB cable
- Runtime: 7.5hrs high | 169hrs low
- **Optional extras:**
- AC/DC vehicle charging adaptors
- Helmet clips

#### HT550 Key features:

- Powered by 4 x AA batteries
- 550 Lumens light output
- 550m beam
- 3 Light modes: spot, wide beam and distance dimming
- Runtime: 7.5hrs high | 169hrs low

 PRODUCT CODE
 DIMENSIONS