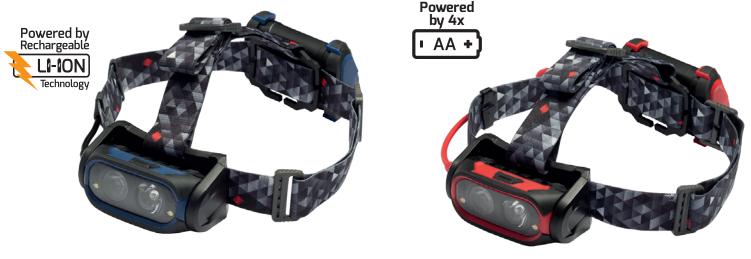

#### Rechargeable

#### **HT550R Key features:**

- Rechargeable Li-ion head torch
- 550 Lumens light output
- 550m beam
- 3 Light modes: spot, wide beam and distance dimming
- Rechargeable via USB cable
- Runtime: 7.5hrs high | 169hrs low
- **Optional extras:**
- AC/DC vehicle charging adaptors
- Helmet clips

#### **Non Rechargeable**

#### HT550 Key features:

- Powered by 4 x AA batteries
- 550 Lumens light output
- 550m beam
- 3 Light modes: spot, wide beam and distance dimming
- Runtime: 7.5hrs high | 169hrs low

 PRODUCT CODE
 DIMENSIONS