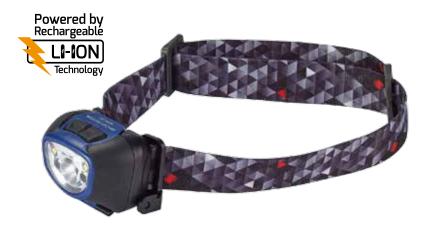

#### Rechargeable

#### HT340R Key features:

- · Rechargeable Li-ion head torch
- 340 Lumens light output
- 200m beam
- 3 Light modes: spot, wide beam and distance dimming
- Rechargeable via USB cable
- Runtime: 3hr 30min high | 78hrs low
- · Supplied with: USB charging cable