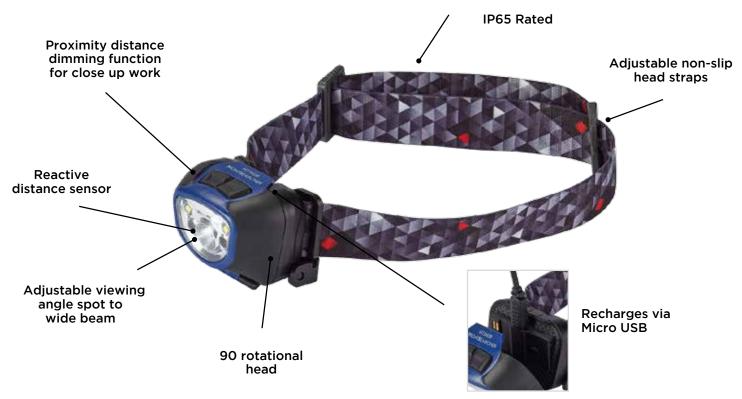

#### HT340R Key features:

- · Rechargeable Li-ion head torch
- 340 Lumens light output
- 200m beam
- 3 Light modes: spot, wide beam and distance dimming
- Rechargeable via USB cable
- Runtime: 3hr 30min high | 78hrs low
- · Supplied with: USB charging cable

#### **Optional extras:**

- AC/DC vehicle charging adaptors
- Helmet clips

#### HT180 Key features:

- Powered by 3 x AAA batteries
- 180 Lumens light output
- 100m beam
- 3 Light modes: spot, wide beam and distance dimming
- Runtime: 3hrs high | 130hrs low

| OEI | PRODUCT CODE | DIMENSIONS            |
|-----|--------------|-----------------------|
| g   | NSHT340R     | (L)144X(D)60X(H)230mm |