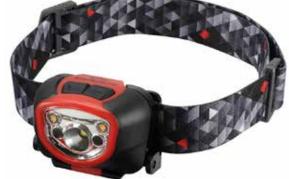

## Non Rechargeable

#### HT180 Key features:

- Powered by 3 x AAA batteries
- 180 Lumens light output
- 100m beam
- 3 Light modes: spot, wide beam and distance dimming
- Runtime: 3hrs high | 130hrs low

| OEI | PRODUCT CODE | DIMENSIONS            |
|-----|--------------|-----------------------|
| g   | NSHT340R     | (L)144X(D)60X(H)230mm |