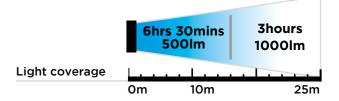

# **Key features:**

- Powerful 1000/500 lumens
- Power bank charge your phone
- Battery charging + status indicator
- Robust housing
- · Carry handle
- 3 Light modes: high, low + flashing
- 180° Degree foldable bracket

10 Metres

25 Metres

6.5 Max Hours

Impact Resistance

IP44

1000

500

Charging