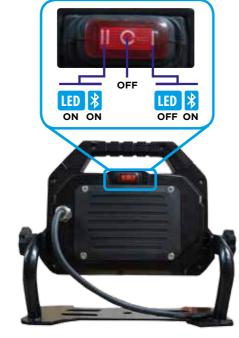

Led Work Light With Bluetooth Speak, AC 220-240V

# **Bluetooth**° **MUSIC WHILE YOU WORK**



Bluetooth connection allows easy connection to smartphones MP3 Players and tablets



### Optional Accessories:

• Optional tripod available

| PRODUCT CODE | DIMENSIONS   | WEIGHT |
|--------------|--------------|--------|
| NSBEATLITE   | 239x78x252mm | 1KG    |

# **Key features:**

- Powerful 2000 Lumens
- · Bluetooth connection 6W Speaker
- Play you favourite music while you work
- Can be used, inside or out
- 120° Angle 20 metre flood beam
- Robust housing







2000

220-240V







1 Metre Impact Resistance

120° Beam

# LED Light + **Bluetooth Speaker Switch**



# NightSearcher Galaxy Mini-1000

# **Powerful Robust Rechargeable LED Work Light**





Robust Bumper Protection



Battery Charging + Status Indicator



Counter Top Display

# Supplied with:

· USB Charging cable

# **Optional Accessories:**

12/24V Car charger

| PRODUCT CODE     | DIMENSIONS   | WEIGHT |
|------------------|--------------|--------|
| NSGALAXYMINI1000 | 70x22.5x44mm | 469g   |

# **Key features:**

- Powerful 1000/500 lumens
- Power bank charge your phone
- Battery charging + status indicator
- Robust housing
- · Carry handle
- 3 Light modes: high, low + flashing
- 180° Degree foldable bracket





10 Metres



25 Metres

6.5 Max Hours



Impact Resistance



IP44

1000

500



Charging

Time



3.7V 4400mAh

Li-ion Battery Your Phone



180° Degree Foldable Bracket/