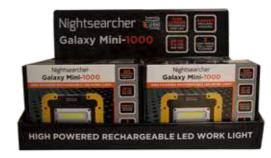

# NightSearcher Galaxy Mini-1000

# **Powerful Robust Rechargeable LED Work Light**

Robust Bumper Protection

Battery Charging + Status Indicator

Counter Top Display