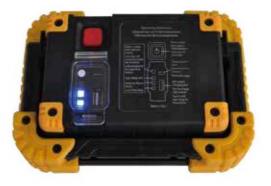

# **Powerful Robust Rechargeable LED Work Light**

Robust Bumper Protection

Battery Charging + Status Indicator

Counter Top Display

# **Key features:**

- Powerful 1000/500 lumens
- Power bank charge your phone
- Battery charging + status indicator
- Robust housing
- · Carry handle
- 3 Light modes: high, low + flashing
- 180° Degree foldable bracket