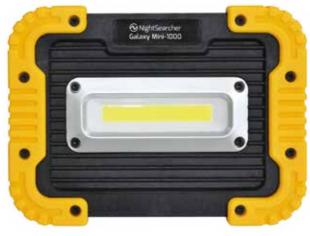

# NightSearcher Galaxy Mini-1000

# **Powerful Robust Rechargeable LED Work Light**

Robust Bumper Protection

Battery Charging + Status Indicator

Counter Top Display

# **Key features:**

- Powerful 1000/500 lumens
- Power bank charge your phone
- Battery charging + status indicator
- Robust housing
- · Carry handle
- 3 Light modes: high, low + flashing
- 180° Degree foldable bracket