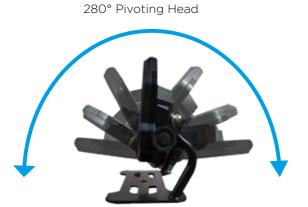

# **Key features:**

- Powerful 2000 Lumens
- · Bluetooth connection 6W Speaker
- Play you favourite music while you work
- Can be used, inside or out
- 120° Angle 20 metre flood beam
- Robust housing

2000