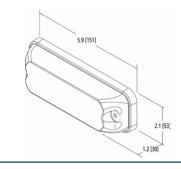

truly outstanding light output in a very cost-effective package. Featuring fifteen flash patterns and synchronisation capability, offering fit-and-forget maintenance-free operation and low amp draw.

### **Models**

| PART NO. | VOLTAGE | AMPS | MOUNT   |  |
|----------|---------|------|---------|--|
| 3812X    | 12-48   | 0.4  | Surface |  |

Replace X in part number with desired color: A=amber, B=blue, C=clear, R=red

### **Features and Benefits**

- Tough, clear polycarbonate housing with encapsulated electronics
- Fifteen flash patterns (seven with phase 1 & 2 + steady burn)
- Synchronisable with additional units
- Discrete units are colourless when not illuminated
- ECE R65 (Amber & Blue)
- ECE R10-05 (EMC)
- Temperature Range: -30°C to +50°C
- 3 Years Warranty

#### **Dimensions**



## **FLASH PATTERNS**

16 OFF

| 1 | <b>ECE</b> | R65 | <b>DOUBLE</b> | FLASH | (DEFAULT) | j |
|---|------------|-----|---------------|-------|-----------|---|
|---|------------|-----|---------------|-------|-----------|---|

| 2  | ECE R65 DOUBLE FLASH | PHASE 2 |
|----|----------------------|---------|
| 3  | ECE R65 SINGLE FLASH | PHASE 1 |
| 4  | ECE R65 SINGLE FLASH | PHASE 2 |
| 5  | ECE R65 QUAD FLASH   | PHASE 1 |
| 6  | ECE R65 QUAD FLASH   | PHASE 2 |
| 7  | STEADY BURN          |         |
| 8  | TRIPLE FLASH (75FPM) | PHASE 1 |
| 9  | TRIPLE FLASH (75FPM) | PHASE 2 |
| 10 | SINGLE FLASH (75FPM) | PHASE 1 |
| 11 | SINGLE FLASH (75FPM) | PHASE 2 |
| 12 | DOUBLE FLASH (75FPM) | PHASE 1 |
| 13 | DOUBLE FLASH (75FPM) | PHASE 2 |
| 14 | QUAD FLASH (75FPM)   | PHASE 1 |
| 15 | QUAD