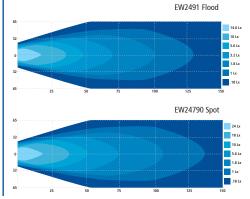

## **Beam Pattern**

+44 (0)113 237 5340 | sales@eccogroup.com

WWW. ECCOESG. COM Part of ECCO SAFETY GROUP™

|     | - <b>-</b> |    |
|-----|------------|----|
| ime | กรเกเ      | าร |
|     | 15IU       | 15 |

CE

| Models   |         |      |               |                     |       |
|----------|---------|------|---------------|---------------------|-------|
| Part No. | VOLTAGE | AMPS | RAW<br>LUMENS | EFFECTIVE<br>LUMENS | TYPE  |
| EW2491   | 12-24   | 1.2  | 550           | 450                 | Flood |
| EW2490   | 12-24   | 1.2  | 550           | 500                 | Spot  |