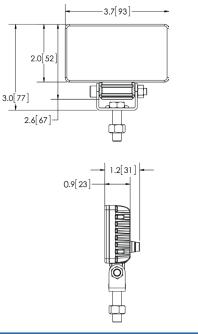

for your application. The EW2019 Series flood beam patterns provide extremely high light intensity despite their small size. With three shapes to choose from, these high-voltage LED models offer a long and maintenance free life expectancy coupled with extremely low amp draw.

| Models   |                  |      | RAW    | EDDECTIVE |       |
|----------|------------------|------|--------|-----------|-------|
| Part No. | VOLTAGE          | AMPS | LUMENS | LUMENS    | TYPE  |
| EW2019   | 12-24            | 0.4  | 600    | 550       | Flood |
| EW2019-P | Package in pairs |      |        |           |       |

### Features and Benefits

- Seven 3-watt LEDs
- 12-24V
- Compact design
- Aluminum heatsink housing
- Polycarbonate lens
- Zinc plated steel mounting bracket

#### Dimensions

UL



#### **Beam Pattern**



+44 (0)113 237 5340 | sales@eccogroup.com

WWW.eccosafetygroup.com An ecco safety group™ Company