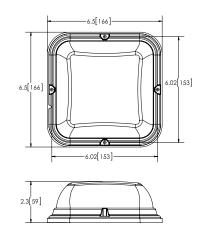

iple flash patterns and synchronisation capability. Featuring 12-24 VDC operation and eight flash patterns, the EB7181 Series is suitable for a wide range of applications where a high-intensity R65 Class I light is required.

### **Models**

| PART NO. | VOLTAGE | AMPS | LENS/ILLUMINATION | MOUNT  |
|----------|---------|------|-------------------|--------|
| EB7181A  | 12-24   | 6.2  | Amber             | 4 Bolt |
| EB7181B  | 12-24   | 6.2  | Blue              | 4 Bolt |
| EB7181CA | 12-24   | 6.2  | Clear/Amber       | 4 Bolt |
| EB7181CB | 12-24   | 6.2  | Clear/Blue        | 4 Bolt |

#### **Features and Benefits**

- Compact, low profile beacon
- 8 flash patterns including simulated rotate
- Multiple units can be synchronised
- Temperature Range: -30°C to +50°C

#### **Dimensions**



## Flash Patterns (8)

- Single, 125 FPM
- Double, 125 FPM
- Quad, 125 FPM
- Rotate, 125 FPM
- Single, 75 FPM
- Double, 75 FPM
- Quad, 75 FPM
- Rotate, 75 FPM