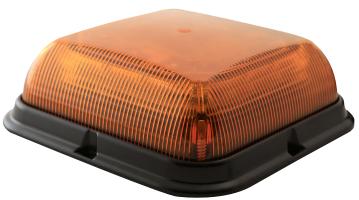

# EB7181 Series R65 Class | LED Beacons

The EB7181 LED provides the ultimate level of power, versatility and style available in an LED beacon. The latest high-intensity LEDs combine with reflector technology to produce a powerful, R65 Class I warning signal in a square housing that also offers premium features, including multiple flash patterns and synchronisation capability. Featuring 12-24 VDC operation and eight flash patterns, the EB7181 Series is suitable for a wide range of applications where a high-intensity R65 Class I light is required.

### **Models**

| PART NO. | VOLTAGE | AMPS | LENS/ILLUMINATION | MOUNT  |
|----------|---------|------|-------------------|--------|
| EB7181A  | 12-24   | 6.2  | Amber             | 4 Bolt |
| EB7181B  | 12-24   | 6.2  | Blue              | 4 Bolt |
| EB7181CA | 12-24   | 6.2  | Clear/Amber       | 4 Bolt |
| EB7181CB | 12-24   | 6.2  | Clear/Blue        | 4 Bolt |